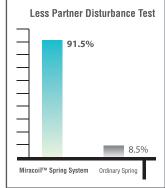

#### Minimum Partner Disturbance

Head to toe coil and helicals which transfer changes in weight distribution down the length of the bed.

Mattress that provides superior support with excellent value. The entire spring unit is made out of one single wire, head-to-toe helical wires for minimal partner disturbance giving you a sound sleep through the nights. Edge to edge springs provides efficient weight distribution, preventing roll-together effect.