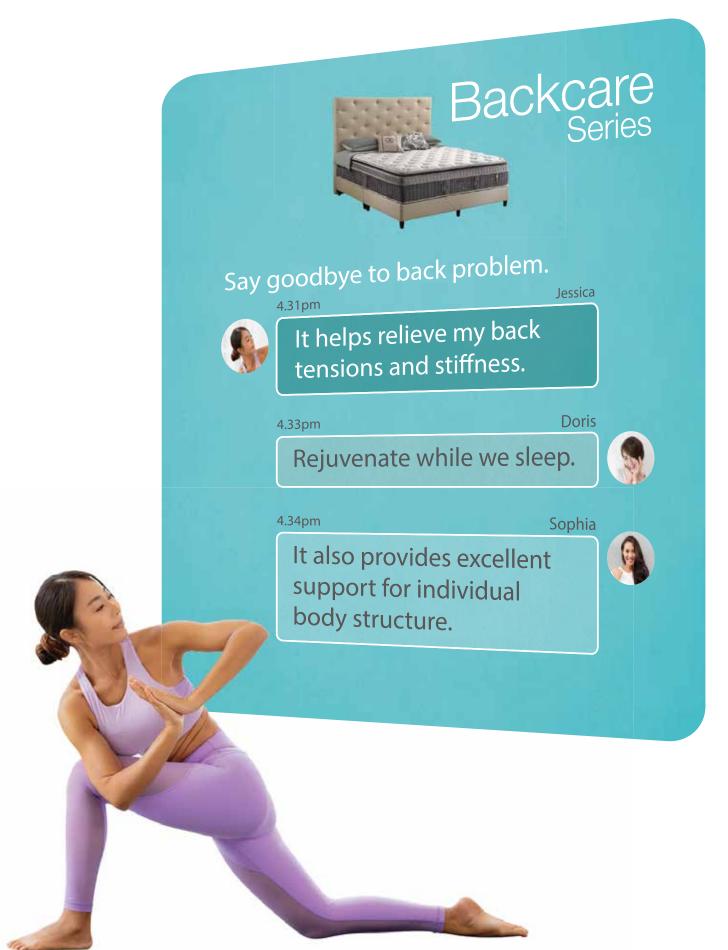

# "Mattresses perfectly designed for REAL BACKCARE."

Backcare Series

All about sleep, and you

I choose Miracoil because it has a 49% higher coil count at the center zone.

Doris

Sophia

Jessica

4.37pm

Meaning, it provides extra support for our back where our bodies are the heaviest.

4.38pm

You know what? This Miracoil spring is coiled from a single wire from head to toe, so there are no knots and sharp edges! How lovely!

% of Malaysian prefer Miracoil™ Spring System.

<sup>\*</sup> Source: Product Blind Test conducted in Penang, Ipoh, Kuala Lumpur, Petaling Jaya, Johor Bahru by Taylor Nelson Sofres. (formerly Sofres FSA Malaysia)

Reference: Research conducted by Taylor Nelson Sofres

84.9%

Winner from 2010 - 2022

Engineered specifically for back care

#### Miracoil Spring System

Miracoil Spring Technology

Meet the world's most advanced spring system – designed by Leggett & Platt, USA and engineered with back care features as its first priority. No wonder it's preferred by 84.9% of Malaysians!

Winner from 2010 - 2022

Engineered specifically for back care

<sup>1</sup>Reference: Research conducted by Taylor Nelson Sofres