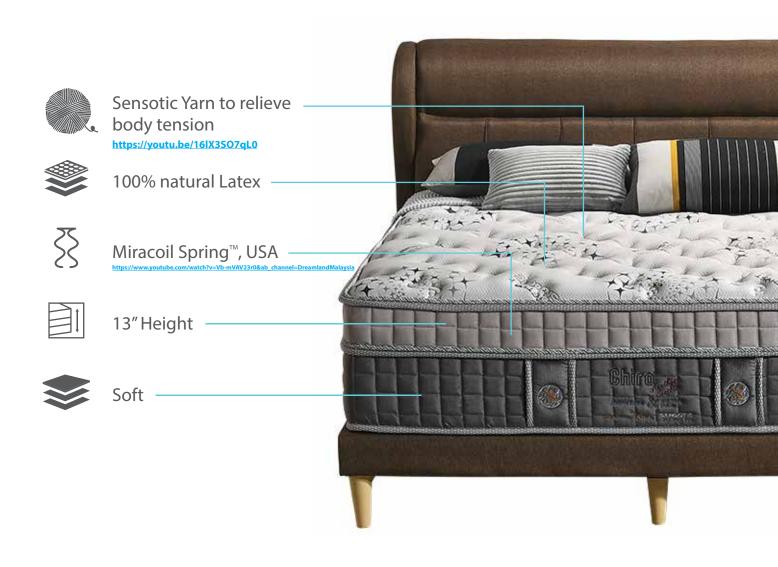

# Chiro Amethyst Sensotic

#### Backcare Series

Latex comfort layer for superior comfort

10 years Warranty Soft Feel

13"
Thickness