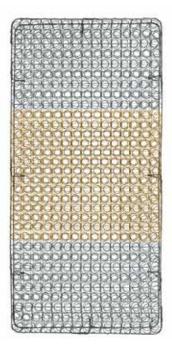

#### CHIRO mattress from Dreamland. The Authentic back care mattresses.

With Miracoil™ world's most renowned spring system by Leggett & Platt, USA

Miracoil™ - with 'hydraulic-like' shape & closely-coiled centre zone. Only such design offers real back support.

Fully heat-tempered spring system for superior strength & long-lastingness

With head-to-toe helical spring wires for minimal partner disturbance

49% more coil count for extra spinal support

High-density foam cushioning for plush comfort & back support

#### **Superior Spinal Comfort**

Higher continuous coil zoning in the centre third of the sleep set.

#### **Firmer Support**

A high coil count spring system with **49%** more surface working wire than ordinary system.

#### Safe & Reliable

Miracoil™ integral spring system have no knots sharp corners or loose ends to penetrate comfort layers.

#### Fully Heat Tempered for Super Strength

The complete spring system, spring coils and helicals are fully heat tempered. This relieves the stress induced by the manufacturing process.

#### **Superior Edge Support**

Miracoil™s Engineered Edge provides high coil count support right to the edge of the bed.

#### Minimum Partner Disturbance

Head to toe coil and helicals which transfer changes in weight distribution down the length of the bed.

#### **Excellent Comfort with No Lumpiness**

The high surface coverage of wire prevents the comfort layer migrating into the springs or pocketing.

4.40pm

Yeah, it is better to take precautions and avoid back pain than to treat it.

#### Miracoil Spring System

Miracoil Spring Technology

Meet the world's most advanced spring system – designed by Leggett & Platt, USA and engineered with back care features as its first priority. No wonder it's preferred by 84.9% of Malaysians!

Mattress that provides superior support with excellent value. The entire spring unit is made out of one single wire, head-to-toe helical wires for minimal partner disturbance giving you a sound sleep through the nights. Edge to edge springs provides efficient weight distribution, preventing roll-together effect.