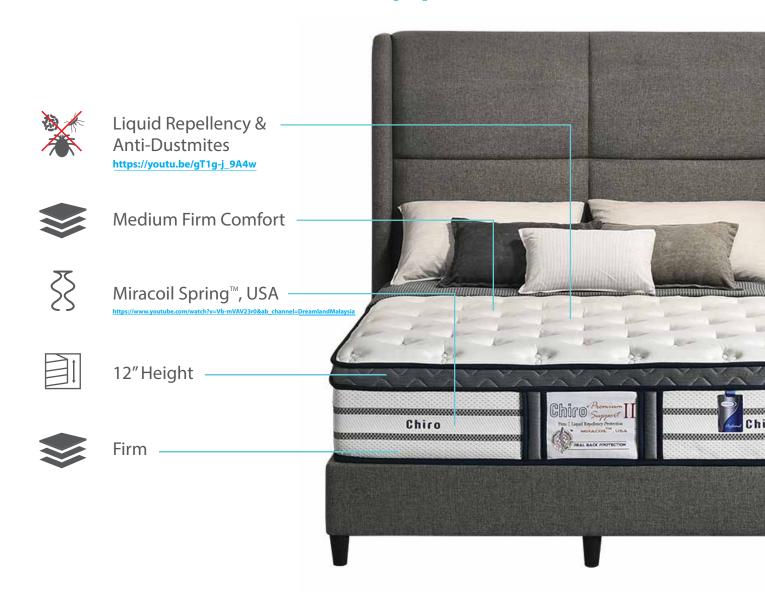

#### Backcare Series

Protection from stains and spills

10 years Warranty Firm Feel

12"
Thickness

### Backcare Series

Protection from stains and spills

10 years Warranty

Medium Firm Feel 12"
Thickness