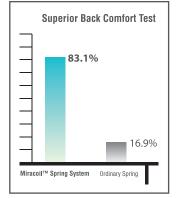

#### **Superior Spinal Comfort**

Higher continuous coil zoning in the centre third of the sleep set.