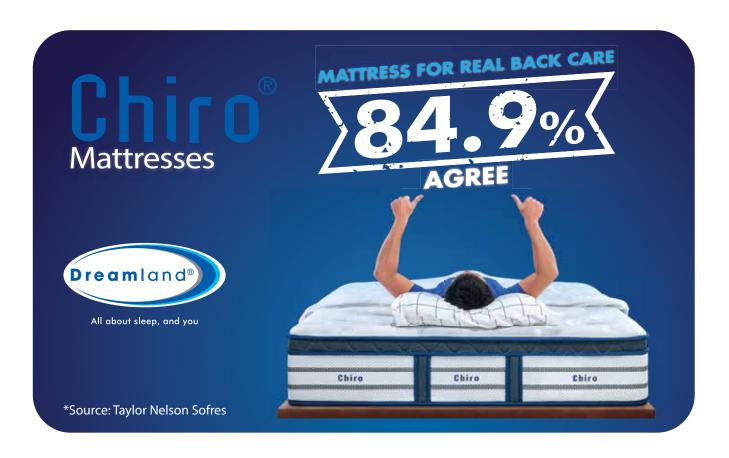

Reference: Research conducted by Taylor Nelson Sofres

84.9%

Winner from 2010 - 2022

Engineered specifically for back care

#### Miracoil Spring System

Miracoil Spring Technology

Meet the world's most advanced spring system – designed by Leggett & Platt, USA and engineered with back care features as its first priority. No wonder it's preferred by 84.9% of Malaysians!

Winner from 2010 - 2022

Engineered specifically for back care

<sup>1</sup>Reference: Research conducted by Taylor Nelson Sofres