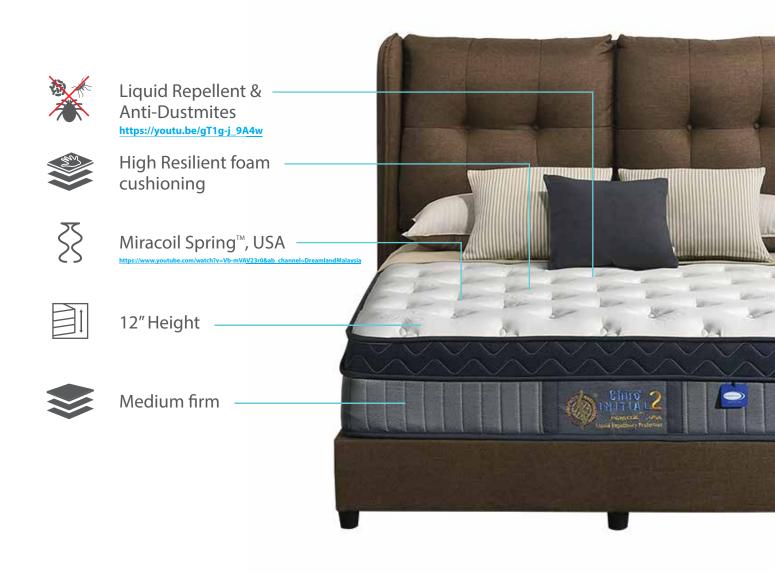

### Chiro Initial II

### Backcare Series

Protection from stains and spills

10 years Warranty

Medium Feel 12"
Thickness

Fully heat-tempered spring system for superior strength & long-lastingness

With head-to-toe helical spring wires for minimal partner disturbance

49% more coil count for extra spinal support

High-density foam cushioning for plush comfort & back support

#### Fully Heat Tempered for Super Strength

The complete spring system, spring coils and helicals are fully heat tempered. This relieves the stress induced by the manufacturing process.