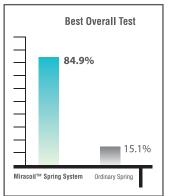

Reference: Research conducted by Taylor Nelson Sofres

84.9%

Winner from 2010 - 2022

Engineered specifically for back care

#### Miracoil Spring System

Miracoil Spring Technology

Meet the world's most advanced spring system – designed by Leggett & Platt, USA and engineered with back care features as its first priority. No wonder it's preferred by 84.9% of Malaysians!

Winner from 2010 - 2022

Engineered specifically for back care

<sup>1</sup>Reference: Research conducted by Taylor Nelson Sofres