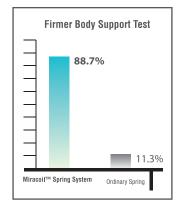

#### **Firmer Support**

A high coil count spring system with **49%** more surface working wire than ordinary system.

% of Malaysian prefer Miracoil™ Spring System.

<sup>\*</sup> Source: Product Blind Test conducted in Penang, Ipoh, Kuala Lumpur, Petaling Jaya, Johor Bahru by Taylor Nelson Sofres. (formerly Sofres FSA Malaysia)