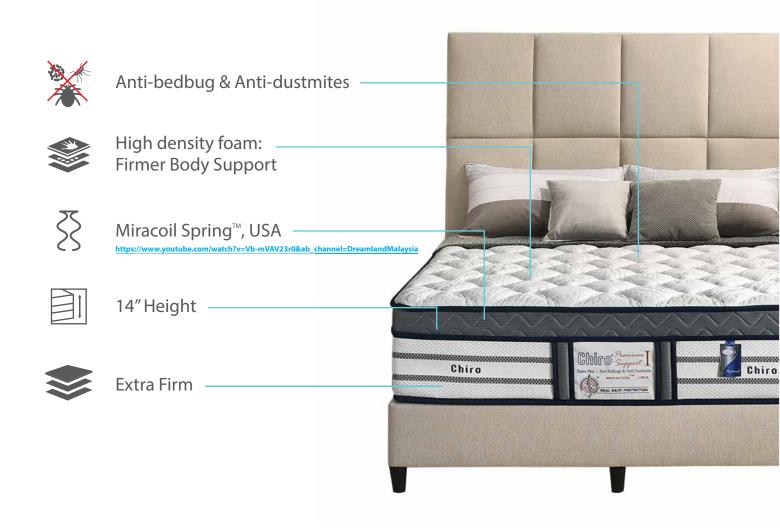

# Chiro Premium Support I

#### Backcare Series

Double layer palm board for extra support

10 years Warranty Extra Firm Feel

14"
Thickness

Fully heat-tempered spring system for superior strength & long-lastingness

With head-to-toe helical spring wires for minimal partner disturbance

49% more coil count for extra spinal support

High-density foam cushioning for plush comfort & back support

It features 49% higher coil count at center zone and comes with high-density foam cushioning giving you superior back support and the extra comfort. Maintaining spine in a straight line and relieve tension on pressure points. This is a good choice for those who needs care for their back.