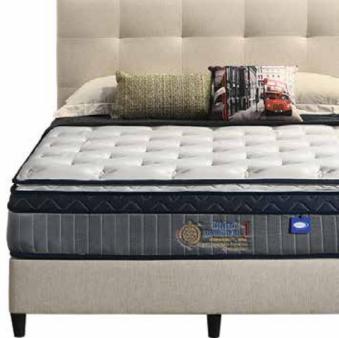

#### CHIRO mattress from Dreamland. The Authentic back care mattresses.

With Miracoil™ world's most renowned spring system by Leggett & Platt, USA

Miracoil™ - with 'hydraulic-like' shape & closely-coiled centre zone. Only such design offers real back support.

Fully heat-tempered spring system for superior strength & long-lastingness

With head-to-toe helical spring wires for minimal partner disturbance

49% more coil count for extra spinal support

High-density foam cushioning for plush comfort & back support

It features 49% higher coil count at center zone and comes with high-density foam cushioning giving you superior back support and the extra comfort. Maintaining spine in a straight line and relieve tension on pressure points. This is a good choice for those who needs care for their back.

### Backcare Series

Cooler, pressure relieved sleep

10 years Warranty

Soft Feel 15" Thickness