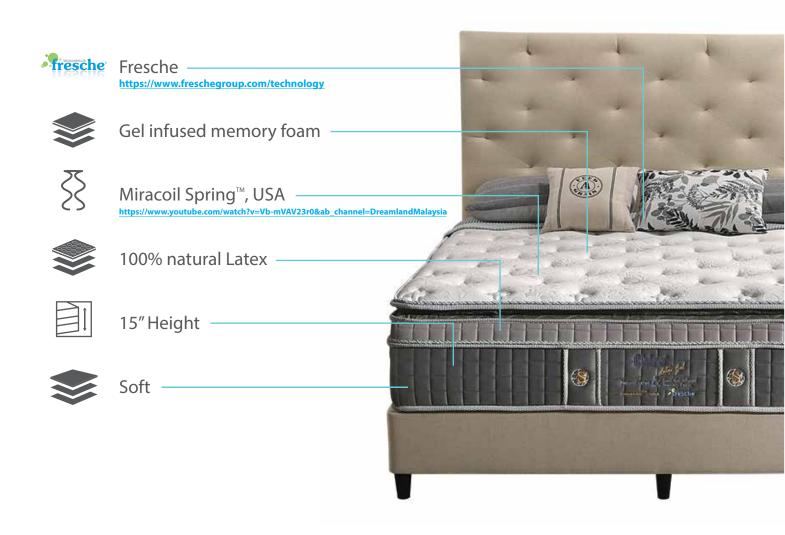

Mattress that provides superior support with excellent value. The entire spring unit is made out of one single wire, head-to-toe helical wires for minimal partner disturbance giving you a sound sleep through the nights. Edge to edge springs provides efficient weight distribution, preventing roll-together effect.

It features 49% higher coil count at center zone and comes with high-density foam cushioning giving you superior back support and the extra comfort. Maintaining spine in a straight line and relieve tension on pressure points. This is a good choice for those who needs care for their back.