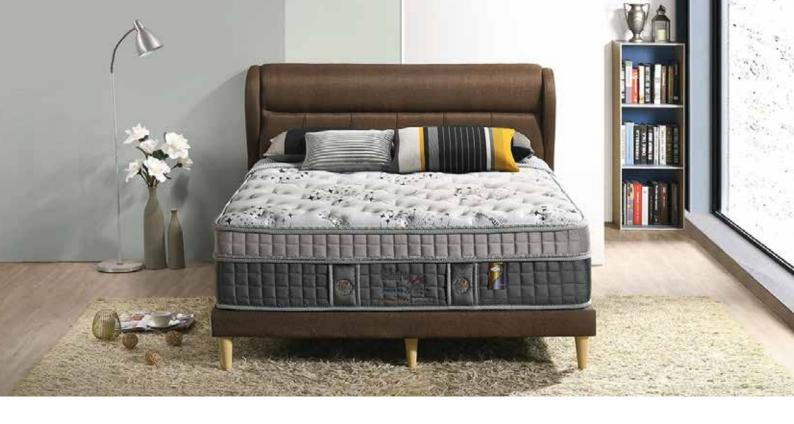

#### Chiro Latex Gel

### Backcare Series

Cooler, pressure relieved sleep

10 years Warranty

Soft Feel 15" Thickness