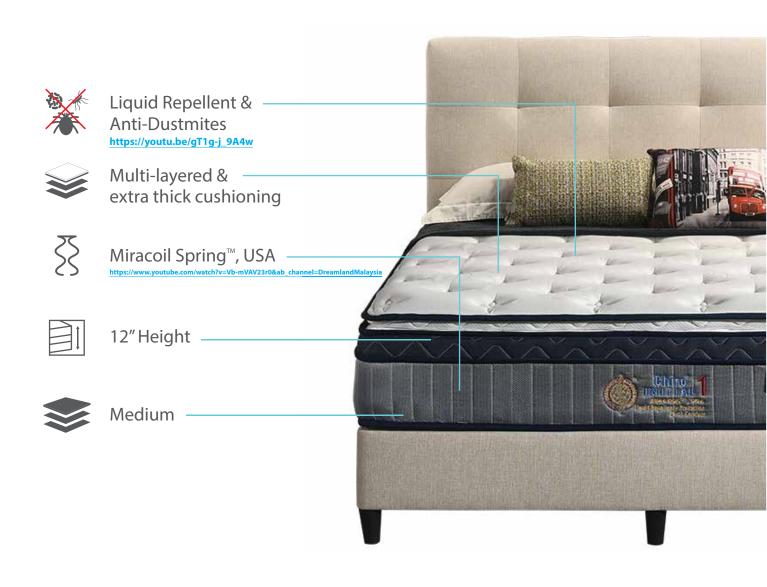

### Backcare Series

Protection from stains and spills

10 years Warranty

Medium Feel 12"
Thickness