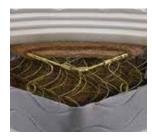

#### CHIRO mattress from Dreamland. The Authentic back care mattresses.

With Miracoil™ world's most renowned spring system by Leggett & Platt, USA

Miracoil™ - with 'hydraulic-like' shape & closely-coiled centre zone. Only such design offers real back support.

Fully heat-tempered spring system for superior strength & long-lastingness

With head-to-toe helical spring wires for minimal partner disturbance

49% more coil count for extra spinal support

High-density foam cushioning for plush comfort & back support

Mattress that provides superior support with excellent value. The entire spring unit is made out of one single wire, head-to-toe helical wires for minimal partner disturbance giving you a sound sleep through the nights. Edge to edge springs provides efficient weight distribution, preventing roll-together effect.